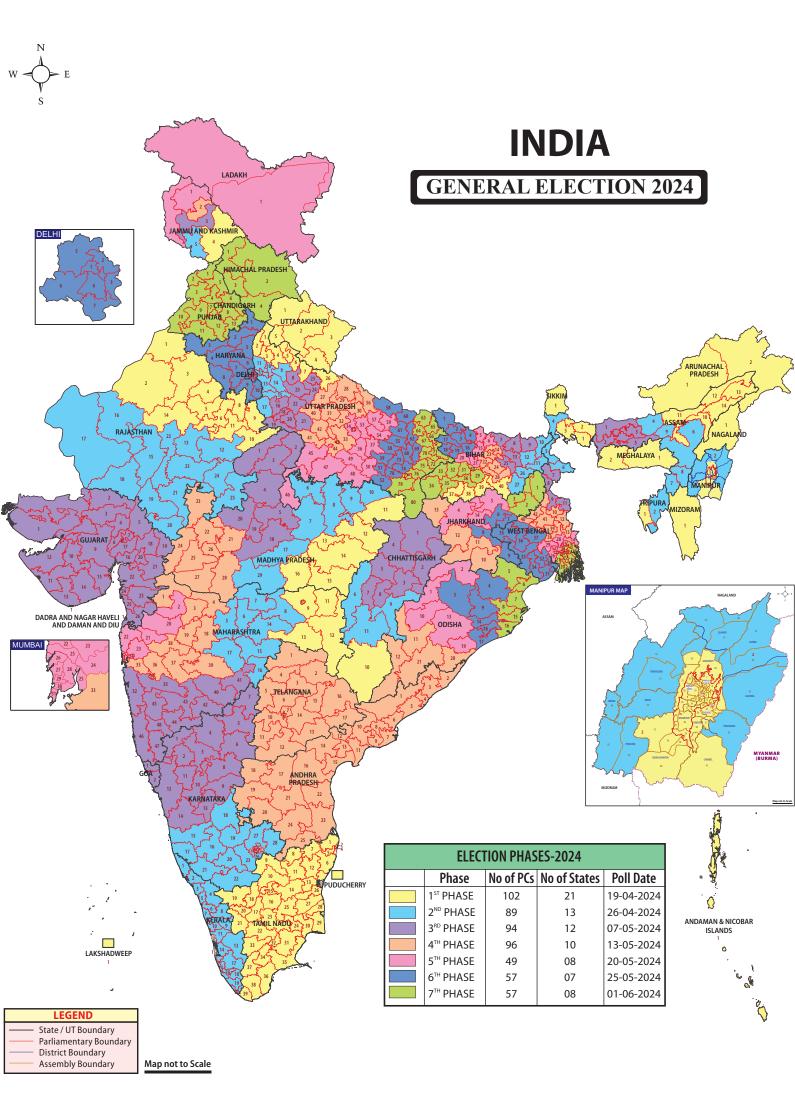

## ELECTION COMMISSION OF INDIA GENERAL ELECTIONS - 2024 POLL DAYS & CORRESPONDING SCHEDULE (LOK SABHA)

|     | Poll Event                                                 | Poll Day                   |                            |                           |                           |                            |                            |                            |                            |                            |  |
|-----|------------------------------------------------------------|----------------------------|----------------------------|---------------------------|---------------------------|----------------------------|----------------------------|----------------------------|----------------------------|----------------------------|--|
| SI. |                                                            | Phase - 1                  |                            | Phase - 2                 |                           | Phase - 3                  | Phase - 4                  | Phase - 5                  | Phase - 6                  | Phase - 7                  |  |
| No. |                                                            | Schedule-1                 |                            | Schedule-2                |                           | Schedule-3                 | Schedule-4                 | Schedule-5                 | Schedule-6                 | Schedule-7                 |  |
|     |                                                            | 1A                         | 1B (Only Bihar)            | 2A                        | 2B (Only J&K)             |                            |                            |                            |                            |                            |  |
| 1   | Announcement &<br>Issue of Press<br>Note                   | 16 Mar 2024<br>(Saturday)  | 16 Mar 2024<br>(Saturday)  | 16 Mar 2024<br>(Saturday) | 16 Mar 2024<br>(Saturday) | 16 Mar 2024<br>(Saturday)  | 16 Mar 2024<br>(Saturday)  | 16 Mar 2024<br>(Saturday)  | 16 Mar 2024<br>(Saturday)  | 16 Mar 2024<br>(Saturday)  |  |
| 2   | Issue of<br>Notification                                   | 20 Mar 2024<br>(Wednesday) | 20 Mar 2024<br>(Wednesday) | 28 Mar 2024<br>(Thursday) | 28 Mar 2024<br>(Thursday) | 12 Apr 2024<br>(Friday)    | 18 Apr 2024<br>(Thursday)  | 26 Apr 2024<br>(Friday)    | 29 Apr 2024<br>(Monday)    | 07 May 2024<br>(Tuesday)   |  |
| 3   | Last Date for filing of Nominations                        | 27 Mar 2024<br>(Wednesday) | 28 Mar 2024<br>(Thursday)  | 04 Apr 2024<br>(Thursday) | 04 Apr 2024<br>(Thursday) | 19 Apr 2024<br>(Friday)    | 25 Apr 2024<br>(Thursday)  | 03 May 2024<br>(Friday)    | 06 May 2024<br>(Monday)    | 14 May 2024<br>(Tuesday)   |  |
| 4   | Scrutiny of<br>Nominations                                 | 28 Mar 2024<br>(Thursday)  | 30 Mar 2024<br>(Saturday)  | 05 Apr 2024<br>(Friday)   | 06 Apr 2024<br>(Saturday) | 20 Apr 2024<br>(Saturday)  | 26 Apr 2024<br>(Friday)    | 04 May 2024<br>(Saturday)  | 07 May 2024<br>(Tuesday)   | 15 May 2024<br>(Wednesday) |  |
| 5   | Last date for<br>withdrawal of<br>Candidature              | 30 Mar 2024<br>(Saturday)  | 02 Apr 2024<br>(Tuesday)   | 08 Apr 2024<br>(Monday)   | 08 Apr 2024<br>(Monday)   | 22 Apr 2024<br>(Monday)    | 29 Apr 2024<br>(Monday)    | 06 May 2024<br>(Monday)    | 09 May 2024<br>(Thursday)  | 17 May 2024<br>(Friday)    |  |
| 6   | Date of Poll                                               | 19 Apr 2024<br>(Friday)    |                            | 26 Apr 2024<br>(Friday)   |                           | 07 May 2024<br>(Tuesday)   | 13 May 2024<br>(Monday)    | 20 May 2024<br>(Monday)    | 25 May 2024<br>(Saturday)  | 01 June 2024<br>(Saturday) |  |
| 7   | Date of Counting of Votes                                  | 04 June 2024<br>(Tuesday)  |                            | 04 June 2024<br>(Tuesday) |                           | 04 June 2024<br>(Tuesday)  |  |
| 8   | Date before<br>which the<br>election shall<br>be Completed |                            |                            | 06 Jun<br>(Thur           |                           | 06 June 2024<br>(Thursday) |  |
|     | Number of PCs                                              | 102                        |                            | 89                        |                           | 94                         | 96                         | 49                         | 57                         | 57                         |  |
|     | No. of States/UTs<br>in each Schedule                      | 21                         |                            | 1                         | 3                         | 12                         | 10                         | 8                          | 7                          | 8                          |  |